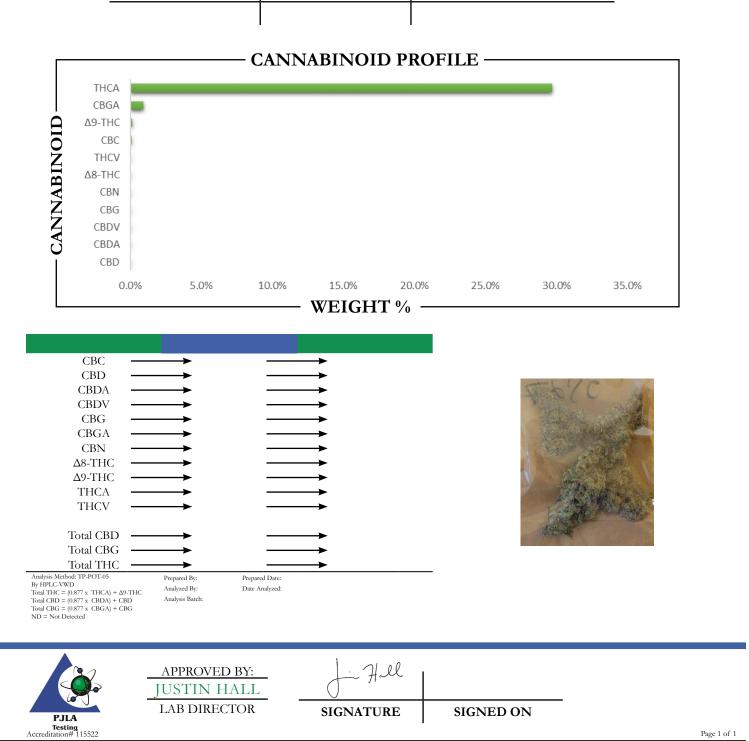

## **REPORT** PREPARED FOR:

PROJECT# LAB ID REPORT DATE



SAMPLE NAME: DATE RECEIVED:



This is a Badger Labs Certificate of Analysis and may not be reproduced without written approval from Badger Labs. Badger Labs maintains strict confidentiality of all client data. Any information regarding an analysis is shared only with the the individuals designated on the Laboratory Chain of Custody (COC) as contacts unless authorization is received. Limits of Quantification (LOQ) are available upon request. This report complies to the requirements of the ISO/IEC 17025:2017 standard. Review the results, expanded uncertainty and specifications to ensure they meet your requirements. Uncertainty values are available upon request.