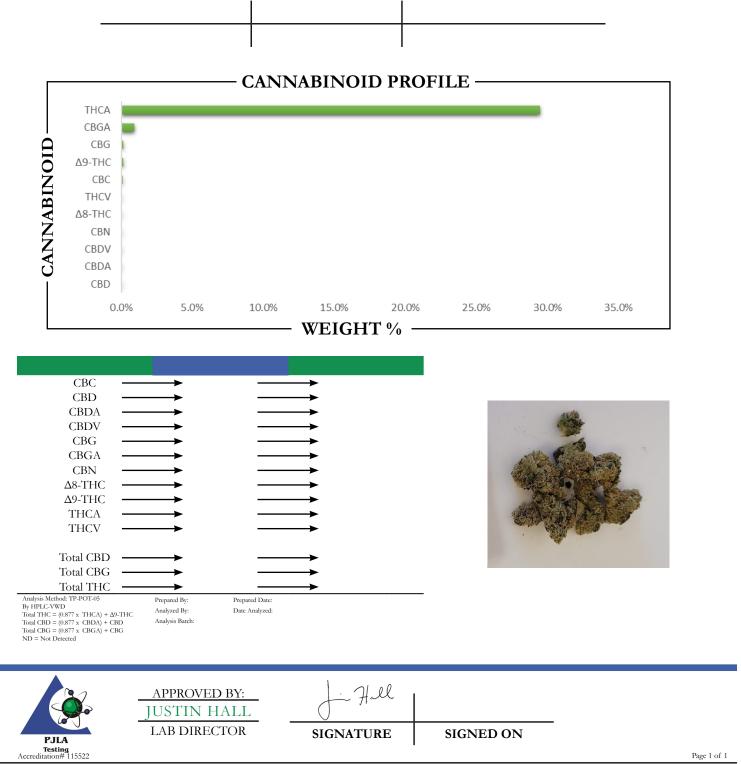

## **REPORT** PREPARED FOR:

PROJECT# LAB ID REPORT DATE

SAMPLE NAME: DATE RECEIVED:

This is a Badger Labs Certificate of Analysis and may not be reproduced without written approval from Badger Labs. Badger Labs maintains strict confidentiality of all client data. Any information regarding an analysis is shared only with the the individuals designated on the Laboratory Chain of Custody (COC) as contacts unless authorization is received. Limits of Quantification (LOQ) are available upon request. This report complies to the requirements of the ISO/IEC 17025:2017 standard. Review the results, expanded uncertainty and specifications to ensure they meet your requirements. Uncertainty values are available upon request.