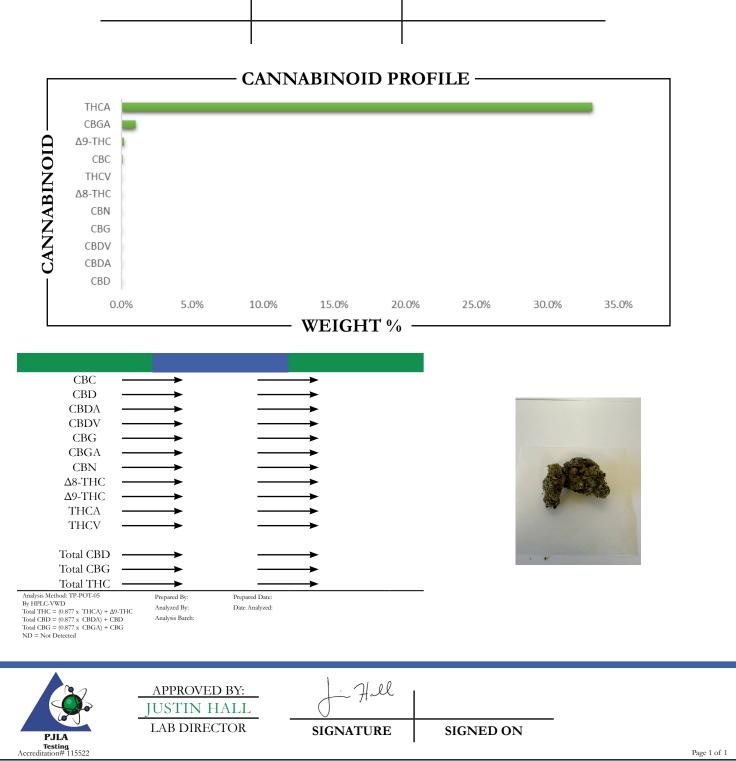

## **REPORT** PREPARED FOR:

PROJECT# LAB ID REPORT DATE

SAMPLE NAME: DATE RECEIVED:

This is a Badger Labs Certificate of Analysis and may not be reproduced without written approval from Badger Labs. Badger Labs maintains strict confidentiality of all client data. Any information regarding an analysis is shared only with the the individuals designated on the Laboratory Chain of Custody (COC) as contacts unless authorization is received. Limits of Quantification (LOQ) are available upon request. This report complies to the requirements of the ISO/IEC 17025:2017 standard. Review the results, expanded uncertainty and specifications to ensure they meet your requirements. Uncertainty values are available upon request.